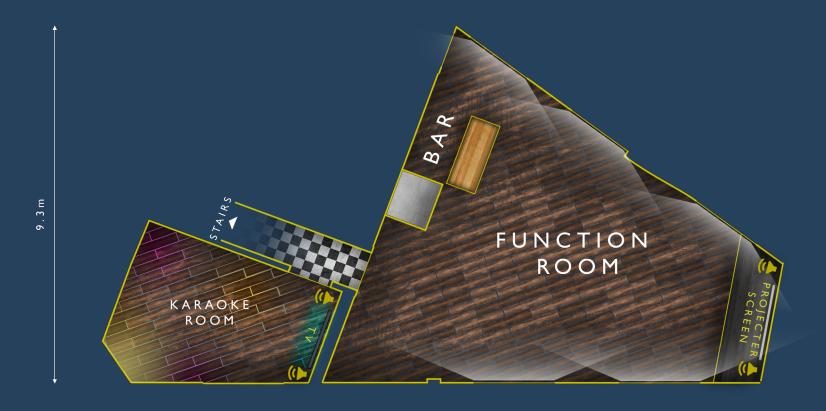

### THE BIG TOP

It can hold up to 70 people in a number of varied arrangements. It features its own sound system, projectors screen and private bar. It's the perfect space for a major birthday celebration, children's party, art class or meet-up.

#### FUNCTION ROOM & KARAOKE

9.9m

## KARAOKE ROOM

We know many of you love to have a good old sing along when you are partying, and our Karaoke room was made just for that.

It holds a Lucky Voice machine which has over ten thousand songs on it with all the artists you could want, from A-Ha to ZZ-Top. Sing along with up to 15 people while ordering drinks in the comfort of the room from the Electric Star App.

#### KARAOKE ROOM

5 m