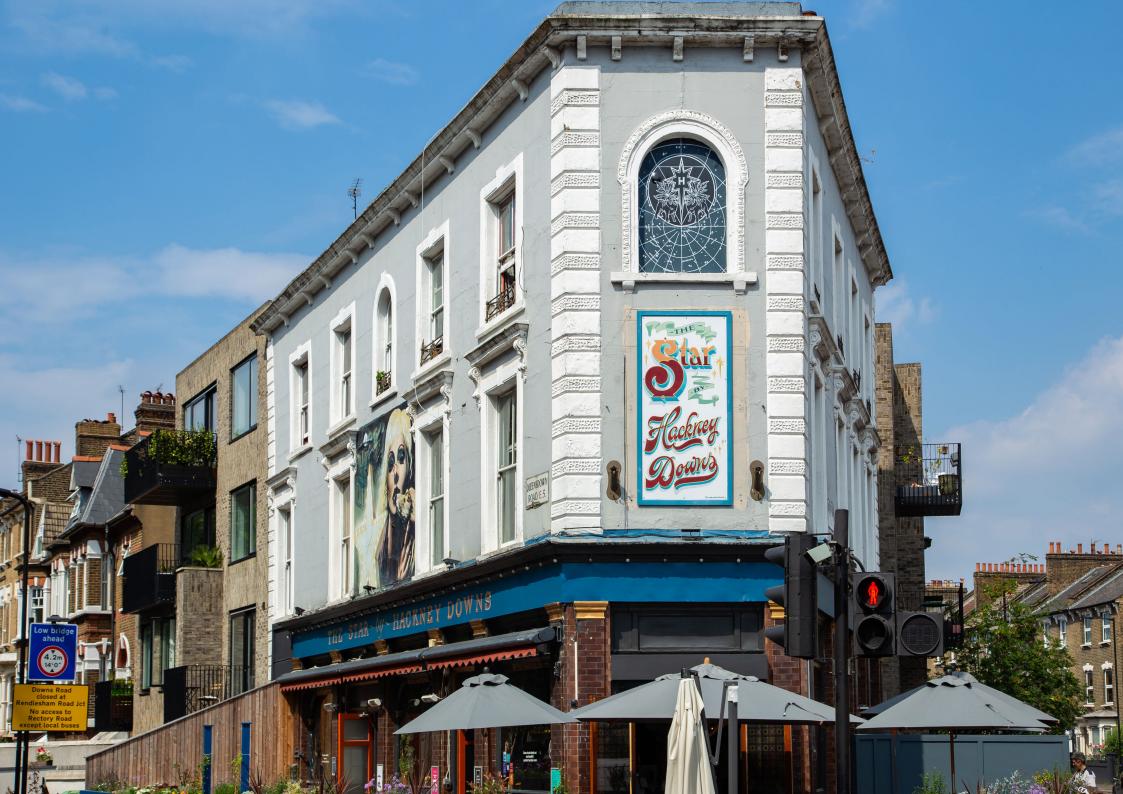

# THE STAR by HACKNEY DOWNS

Host your event with us

## YOUR LOCAL

This unique Hackney Downs pub was once known as The Three Sisters and dates back to the 1870s.

Renamed, renovated, then re-opened in 2013 as The Star By Hackney Downs.

The pub features quirky and eccentric decor, including a carousel horse above the bar. The pub boasts a terrace which runs around the outside of the pub, a private karaoke room and a large upstairs function room.