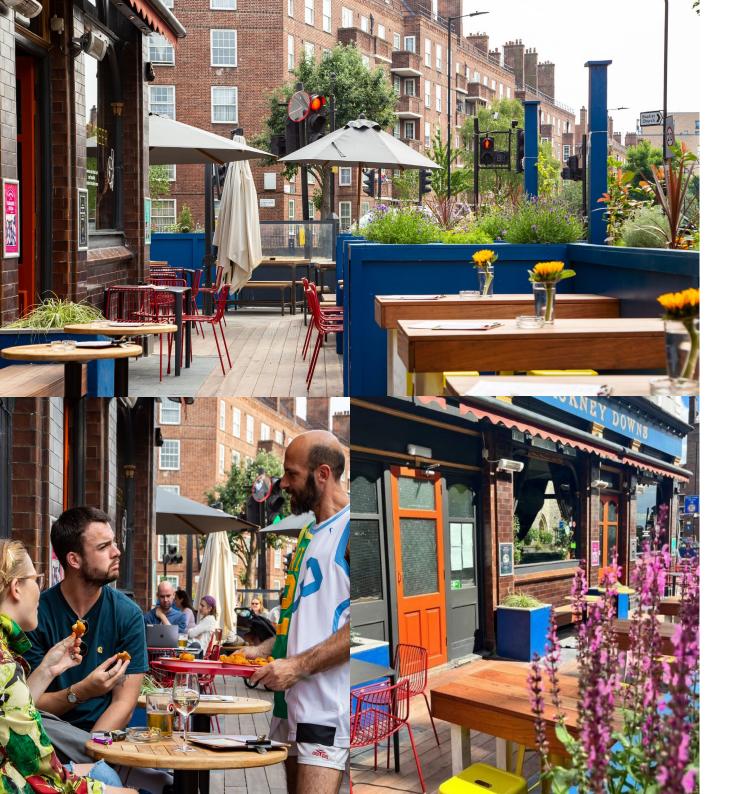

### THE GARDEN TERRACE

Our terrace runs around the majority of the pub, so whether you want to enjoy the midday sun or watch the sun set, we have a side that will suit you.

Whatever the weather, our terrace is the perfect space for up to 100 people, covered and heated.

### FOOD

We're currently joined in the kitchen by Planet Patty. They provide delicious menus that are lovingly prepared on site by a passionate Head Chef, dedicated kitchen team and loyal local producers who supply fresh, seasonal ingredients.