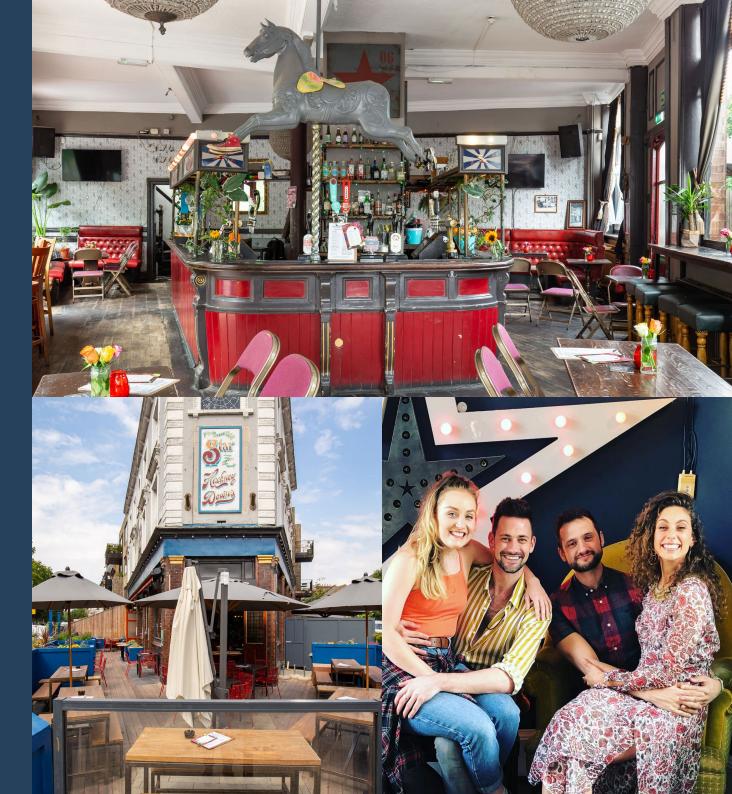

## YOUR LOCAL

This unique Hackney Downs pub was once known as The Three Sisters and dates back to the 1870s.

Renamed, renovated, then re-opened in 2013 as The Star By Hackney Downs.

The pub features quirky and eccentric decor, including a carousel horse above the bar. The pub boasts a terrace which runs around the outside of the pub, a private karaoke room and a large upstairs function room.

## KARAOKE ROOM

We know many of you love to have a good old sing along when you are partying, and our Karaoke room was made just for that.

It holds a Lucky Voice machine which has over ten thousand songs on it with all the artists you could want, from A-Ha to ZZ-Top. Sing along with up to 15 people while ordering drinks in the comfort of the room from the Electric Star App.