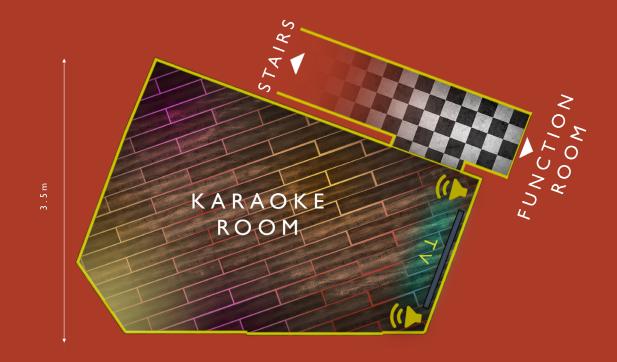

## KARAOKE ROOM

We know many of you love to have a good old sing along when you are partying, and our Karaoke room was made just for that.

It holds a Lucky Voice machine which has over ten thousand songs on it with all the artists you could want, from A-Ha to ZZ-Top. Sing along with up to 15 people while ordering drinks in the comfort of the room from the Electric Star App.

#### KARAOKE ROOM

5 m