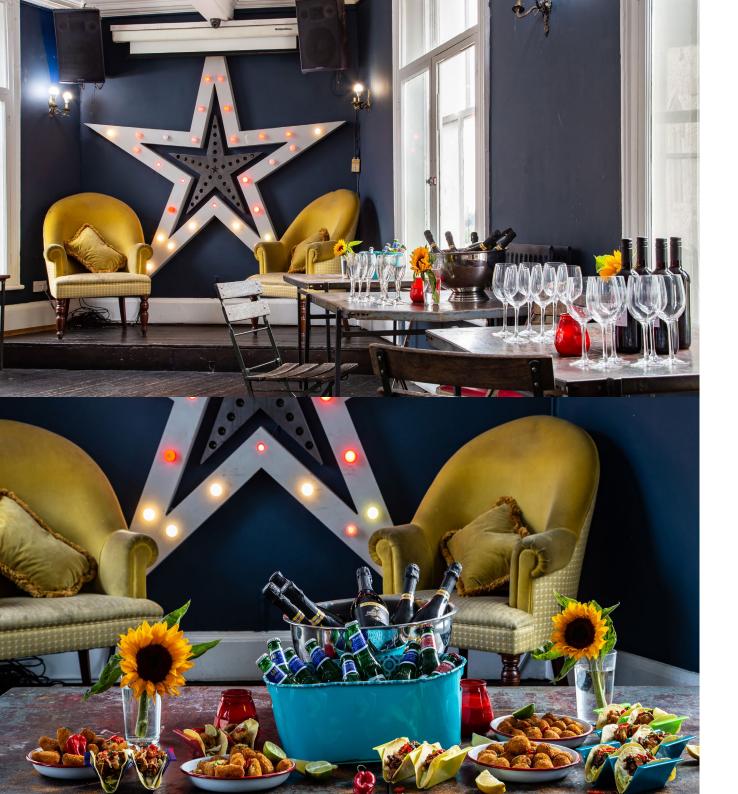

### THE BIG TOP

It can hold up to 70 people in a number of varied arrangements. It features its own sound system, projectors screen and private bar. It's the perfect space for a major birthday celebration, children's party, art class or meet-up.

#### FUNCTION ROOM & KARAOKE

9.9m