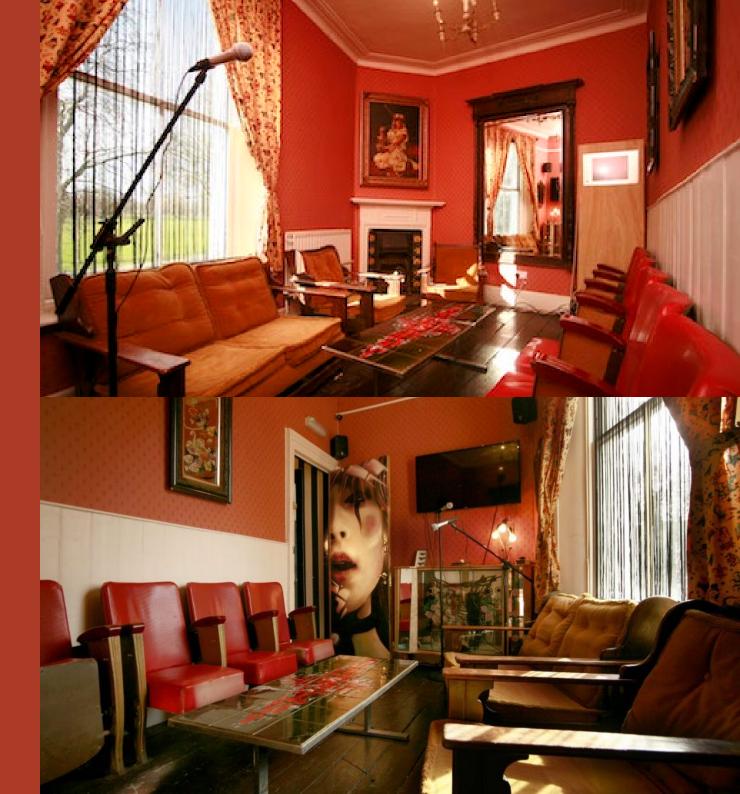

## KARAOKE ROOM

We know many of you love to have a good old sing along when you are partying, and our Karaoke room was made just for that.

It holds a Lucky Voice machine which has over ten thousand songs on it with all the artists you could want, from A-Ha to ZZ-Top. Sing along with up to 15 people while ordering drinks in the comfort of the room from the Electric Star App.