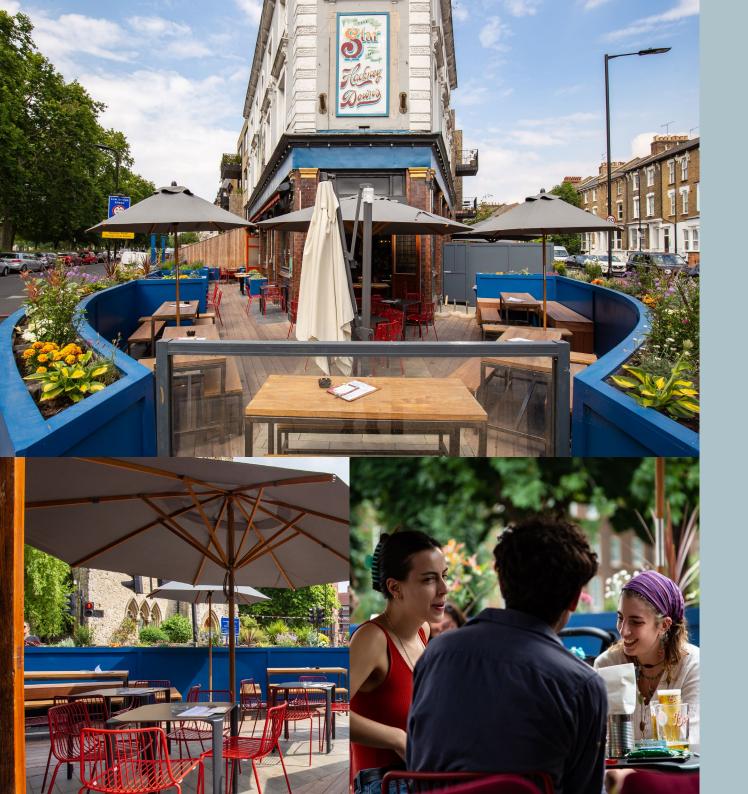

### THE GARDEN TERRACE

Our terrace runs around the majority of the pub, so whether you want to enjoy the midday sun or watch the sun set, we have a side that will suit you.

Whatever the weather, our terrace is the perfect space for up to 100 people, covered and heated.